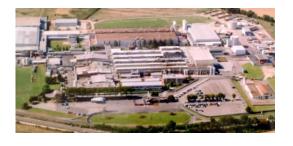

## The factory

Cisterna factory

LAY OUT

Total area: **264.000 m**<sup>2</sup>

Covered area: 67.000 m<sup>2</sup>

Production lines: 21

Personnel (FTE): 660 (of which 59 seasonal)

Handled volume: **150.000 tons** 

of which:

Finished products: 103.000 tons

Semiprocessed: 47.000 tons

**ACT 2008** 

Certified ISO 9001 since **2000**Certified ISO 14001 since **2001**Certified OHSAS 18001 since **2003**JIPM TPM Worldclass Award in **2005** 