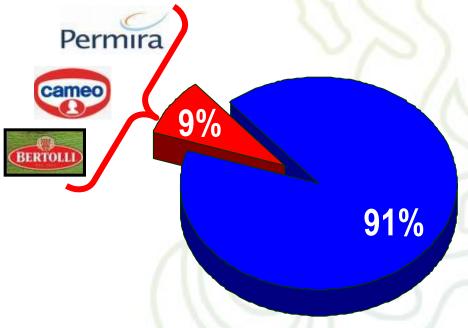

## The factory



Cisterna factory



LAY OUT



Total area: **264.000 m**<sup>2</sup>

Covered area: 67.000 m<sup>2</sup>

Production lines: 21

Personnel (FTE): 660 (of which 59 seasonal)

Handled volume: **150.000 tons** 

of which:

Finished products: 103.000 tons

Semiprocessed: 47.000 tons

**ACT 2008** 

Certified ISO 9001 since **2000**Certified ISO 14001 since **2001**Certified OHSAS 18001 since **2003**JIPM TPM Worldclass Award in **2005** 



#### Cisterna customers



**Cisterna factory** 

Based on Actual 2008

### Cisterna for Findus





Sales volumes coming from productions realized in :











Total sales 2008: 130 K tons

Total production 103K tons



### Range of Finished Products



Cisterna factory

Agricultural/upstream Know how

Healthy, natural and traditional

Findus Fi

Solicipi Findus Exclusive Technology

Share legitimate fun with family and close friends

1% approx





Perceived Vital, healthy and balanced without sacrificing taste

High technology semifinished products

- Re-hydrated pulses
- Sauce pellet
- Baked vegetables



Findus

Indulgent while genuine Self spoiling

#### High technology semifinished products

- Fresh egg pasta
- Long dry pasta
- Short dry pasta
- •Filled fresh egg pasta
- Sauce pellet
- Baked vegetables
- Re-hydrated pulses



# Efficiency KPI's

2004





2006

2005

Launch of the New Sofficino — Peas shortage obliged us to produce small