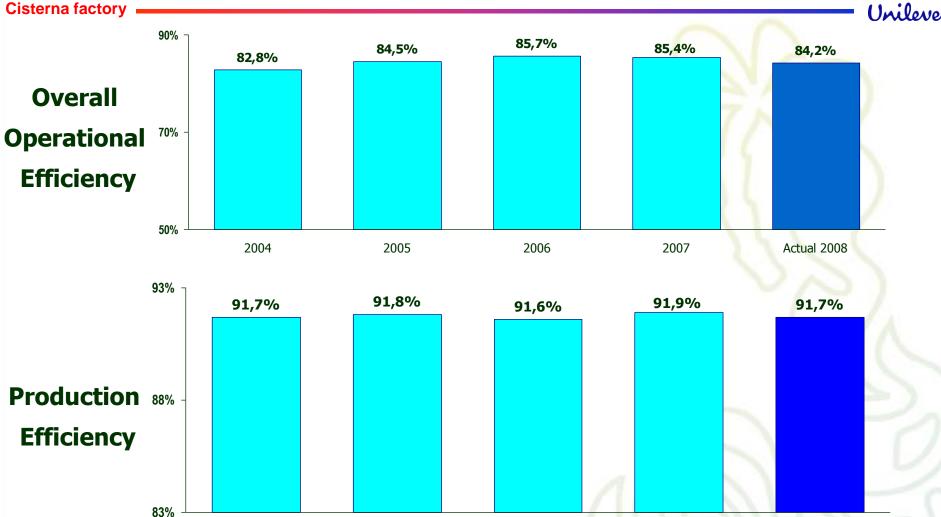

# Efficiency KPI's

2004

2006

2005

Launch of the New Sofficino — Peas shortage obliged us to produce small production lots on high capacity line (ramp-up effect).

2007

Actual 2008