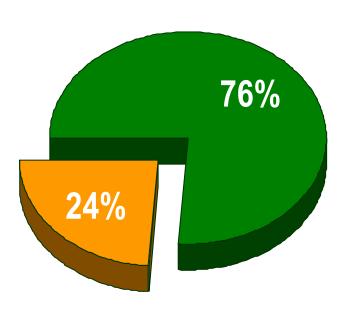

### Cisterna for Findus

Sales volumes coming from productions realized in :

Total sales 2008: 130 K tons

Total production 103K tons