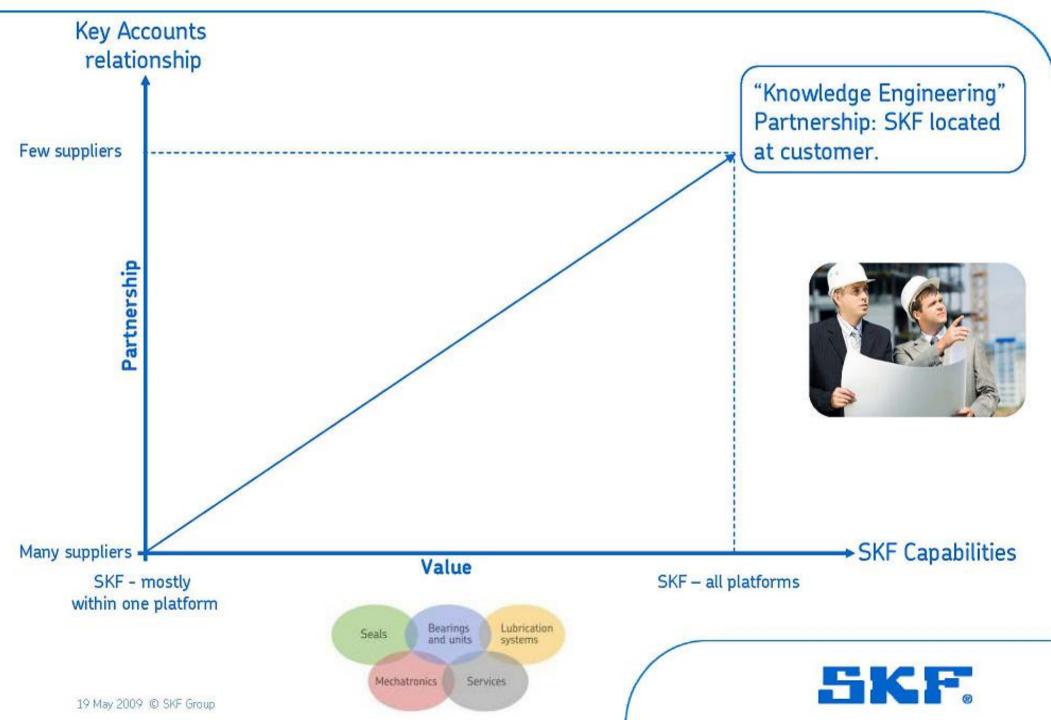

### Key Accounts – SKF – The preferred partner

### Key Accounts and value selling