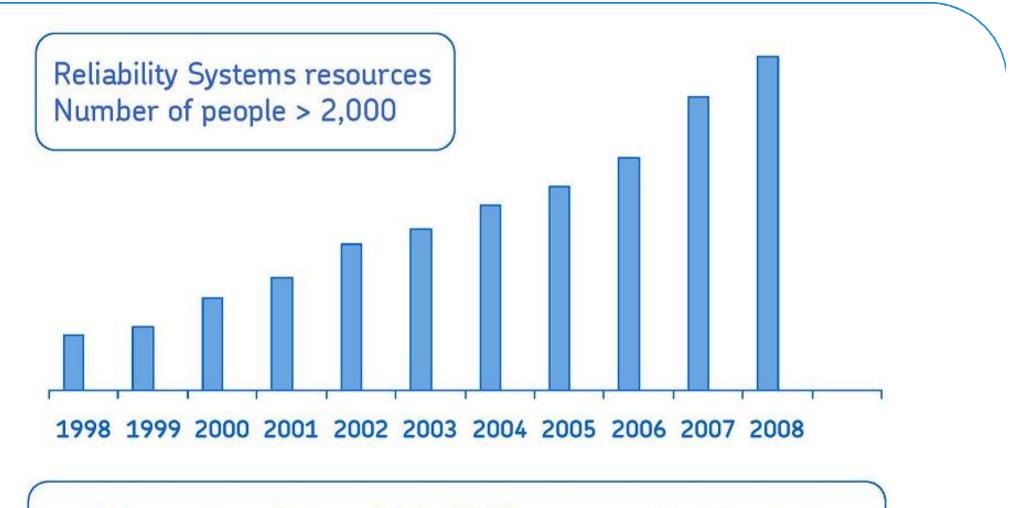

### Reliability Systems revenue developement

Sales up by a factor of 6 in 2008, compared to the start in 1998. This equals in average 20% growth annually