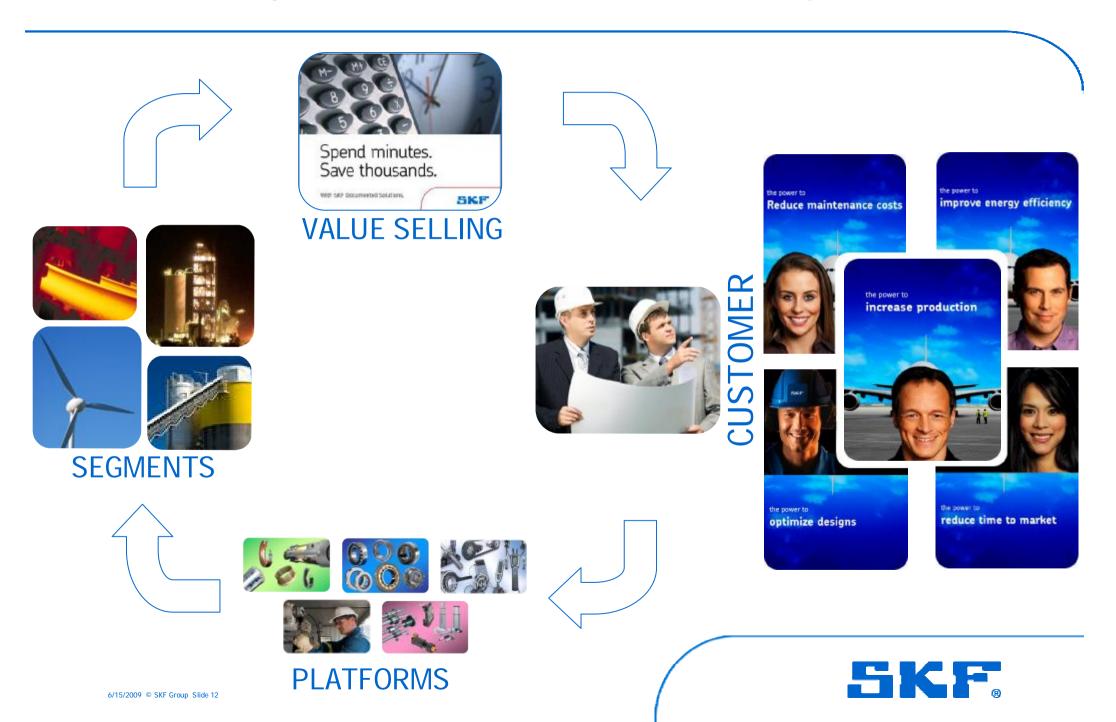

### Key Accounts and value selling

### Key Accounts – SKF – The preferred partner