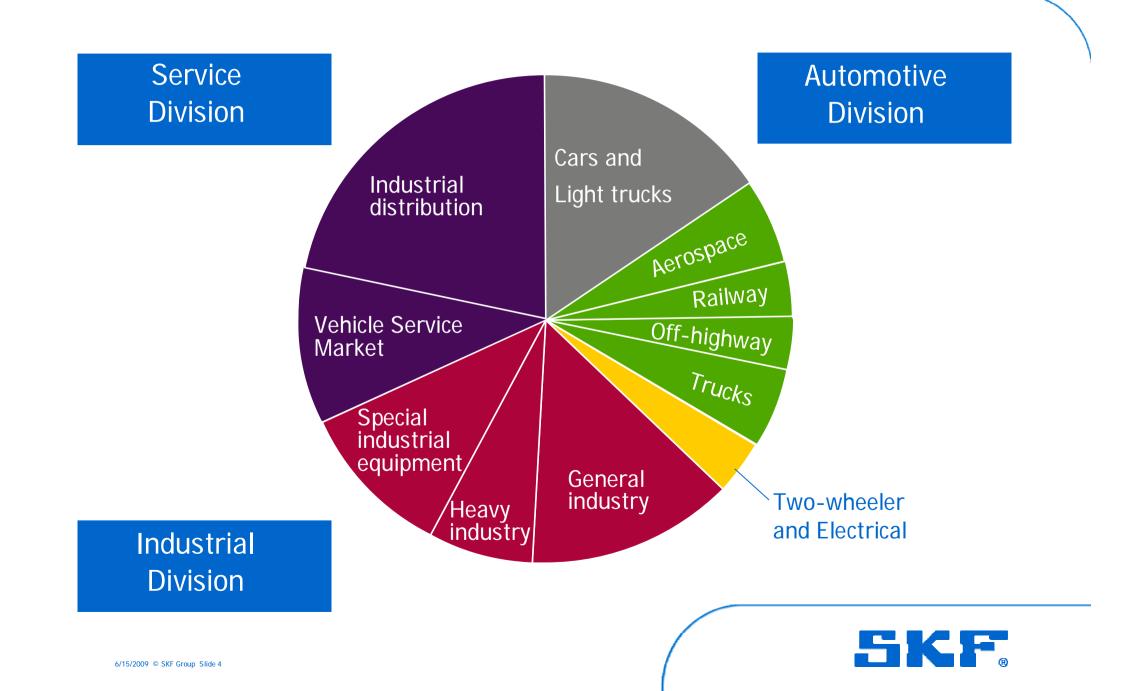

## 

Brands in the Age of Crisis: suppliers and distributors vision



EFIDA European Congress, Verona, June 19th 2009.

Stefano Abbà Director, Service Division Italy



### SKF - A truly global company

Established: 1907 Sales 2008: SEK 63,361 million **Employees**: 44,799 **Production sites:** around 110 in 28 countries in over 130 countries SKF presence: **Distributors/Dealers:** 15,000 **Global certificates:** ISO 14001 **OHSAS 18001 certification** 



### Net sales per customer segment and organization



### **SKF Group Vision**

### To equip the world with SKF knowledge



### What is SKF knowledge?



### SKF Service Division

2009-06-15 ©SKF Slide 7 [Code] SKF [Organisation]



### Net Sales 2008



### **Service Division Business**

Providing platform-based and segment-focused solutions to industrial customers for improved productivity with :

- Knowledge-based products, systems and services to optimize plant asset efficiency
- Bearings and related products and services through authorised distributors
- Global e-enabled logistics services to external and internal customers





### **Service Division Core Strategies**





### Key Accounts and value selling



### Delivering the SKF Value ... Consistently



### New/recent market offers



Condition-based maintenance programme for sh