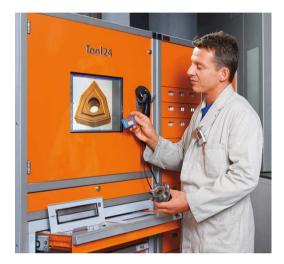

#### Tool 24 – Custom-made

- 100% tool availability, 24h/7 days a week
- Considerable time savings (transit time and ordering)
- Multi-supplier system
- Complete transparency due to usage allocation