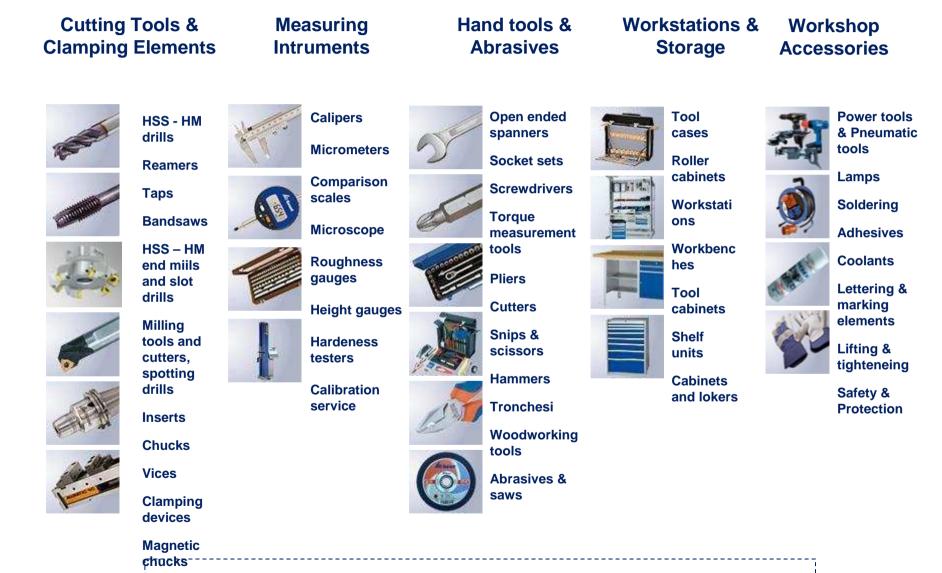

### **Focussed product range**

loffmann Europe's leading system partne for quality tools

Best tools selection from 500 worldwide leading manufactures

# Best catalogue

# Up-to-date, multilingual, available electronically

- 43.000 quality tools
- Quick and easy product search
- Available in 16 languages, printed and electronically
- Best value for money: the right tool, every time (GARANT, manufacturer's brands, HOLEX)
- Guaranteed price stability