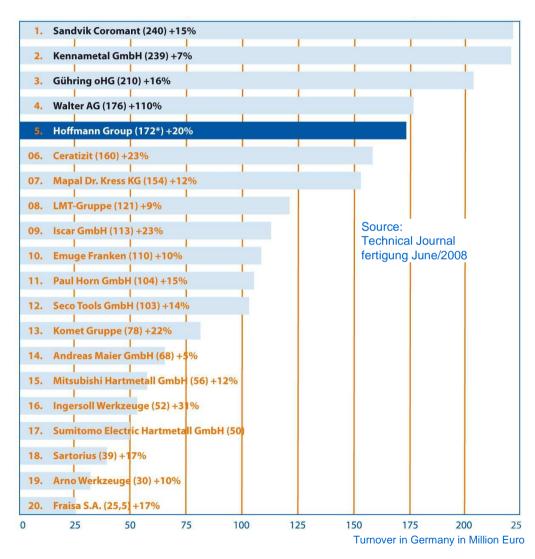

### GARANT Tools: Rank no. 5 in the 2008 ranking list for cutting technology

 GARANT Cutting Manual

- Manufacturer certification
- Certified product development
- 12 cutting test centers