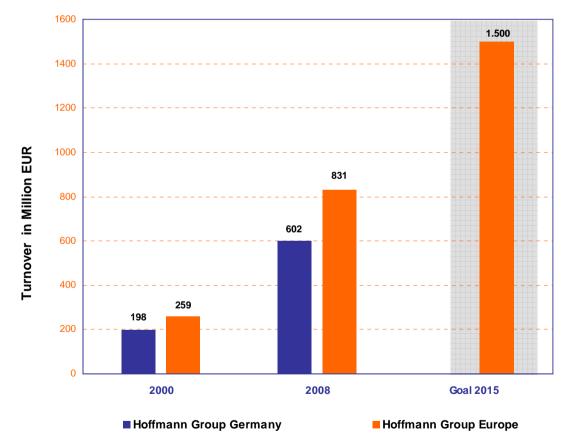

### **Continuous success**

- Approximately 114,000 customers
- 2,180 enthusiastic employees
- 831 Million Euro turnover
- Huge potential of growth in Europe