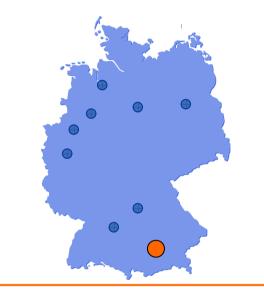

# Munich: headquarter

| Turnover 2008:             | 161 Million Euro |
|----------------------------|------------------|
| Customers:                 | 18.380           |
| Employes:                  | 490              |
| Field sales staff:         | 56               |
| Parcels delivered per day: | 9.500            |